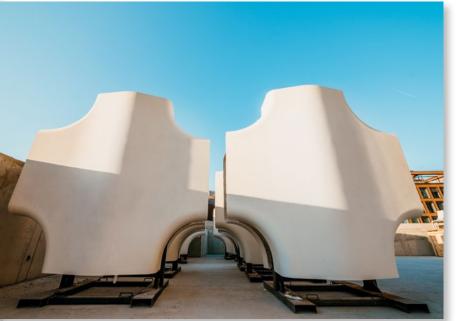

GRC is made up of white cement, fine aggregates and reinforced with glassfibres. GRC has a significantly higher flexural and tensile strength compared to traditional concrete. Elements are manufactured using a special spray-technique that allows for low water/cement-ratio, minimal thickness, and high strength properties. With long durability, lightweight, and great formability, GRC is suitable for both new constructions and renovation projects.

## FORMABLE DESIGN

GRC is an immensely formable and shapeable material, providing the freedom to design beautiful and exciting geometries.

GRC offers greater versatility due to its superior compressive and tensile strengths and its flexural properties.

The formable and versatile properties of GRC makes it excellent for creating innovative and futuristic architectural designs while providing the possibility of recreating various style and designs needed for a restoration projects.