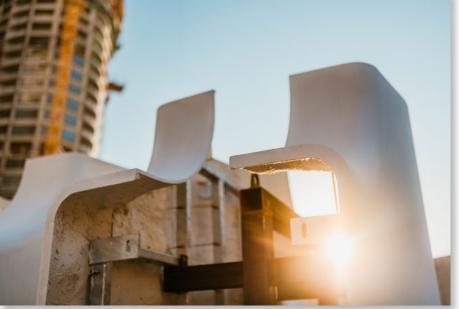

GRC is made up of white cement, fine aggregates and reinforced with glassfibres. GRC has a significantly higher flexural and tensile strength compared to traditional concrete. Elements are manufactured using a special spray-technique that allows for low water/cement-ratio, minimal thickness, and high strength properties. With long durability, lightweight, and great formability, GRC is suitable for both new constructions and renovation projects.

## FORMABLE DESIGN

GRC is an immensely formable and shapeable material, providing the freedom to design beautiful and exciting geometries.

GRC offers greater versatility due to its superior compressive and tensile strengths and its flexural properties.

The formable and versatile properties of GRC makes it excellent for creating innovative and futuristic architectural designs while providing the possibility of recreating various style and designs needed for a restoration projects.