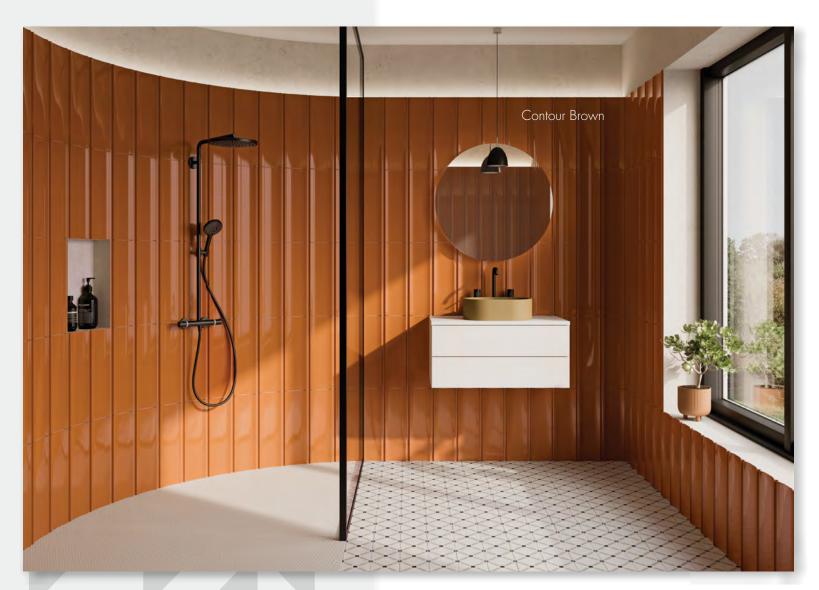

# CONTOUR

METZ CONTOUR series is inspired by views of the buildings surrounding the Mediterranean Sea, with their curved roof tiles. These curves were reversed to concave, creating a fascinating wall tile, available in stunning matt and gloss finishes.

#### **CONTOUR GLOSS GLAZED**

SLIP RESISTANCE // WALL TILE ONLY

150 x 450 All Colours

Gloss Glazed tiles provide a luxury gloss finish, suitable for wall applications only.

#### **COLOURS**

Blue, Azure, Sky, Teal, Silver, Black, White, Clay, Brown, Bordeaux, Green