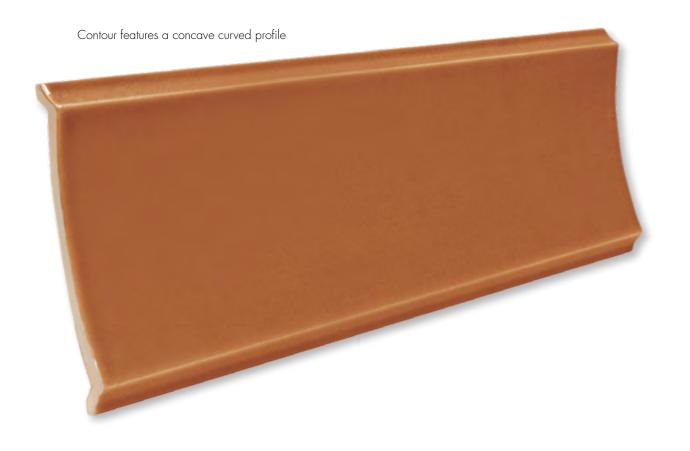

# CONTOUR

METZ CONTOUR series is inspired by views of the buildings surrounding the Mediterranean Sea, with their curved roof tiles. These curves were reversed to concave, creating a fascinating wall tile, available in stunning matt and gloss finishes.

#### **CONTOUR GLOSS GLAZED**

SLIP RESISTANCE // WALL TILE ONLY

150 x 450 All Colours

Gloss Glazed tiles provide a luxury gloss finish, suitable for wall applications only.