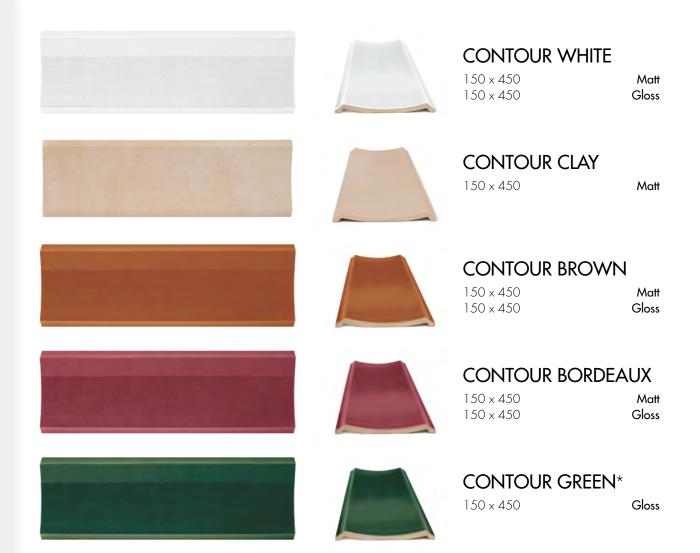

#### **COLOURS**

Blue, Azure, Sky, Teal, Silver, Black, White, Clay, Brown, Bordeaux, Green

#### **SIZES**

150 x 450

#### **FINISHES**

Gloss Glazed Matt Glazed