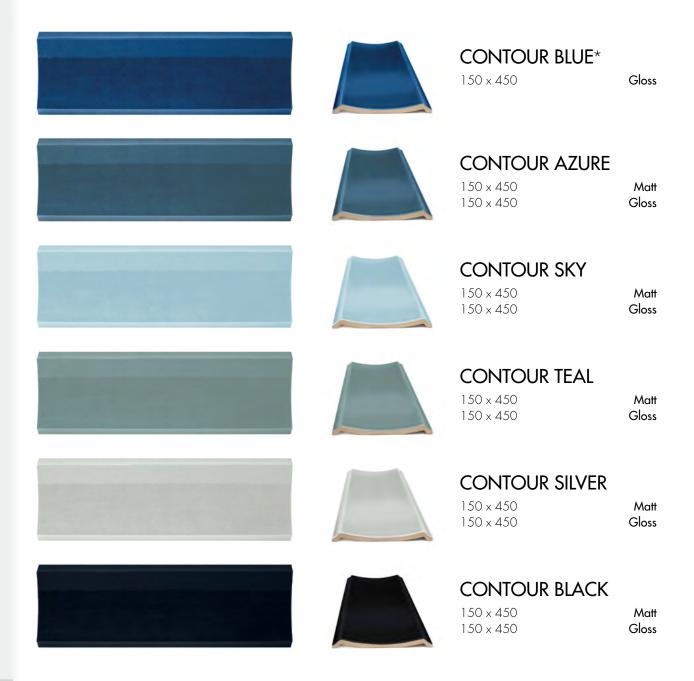

#### **COLOURS**

Blue, Azure, Sky, Teal, Silver, Black, White, Clay, Brown, Bordeaux, Green

#### **SIZES**

150 x 450

#### **FINISHES**

Gloss Glazed Matt Glazed