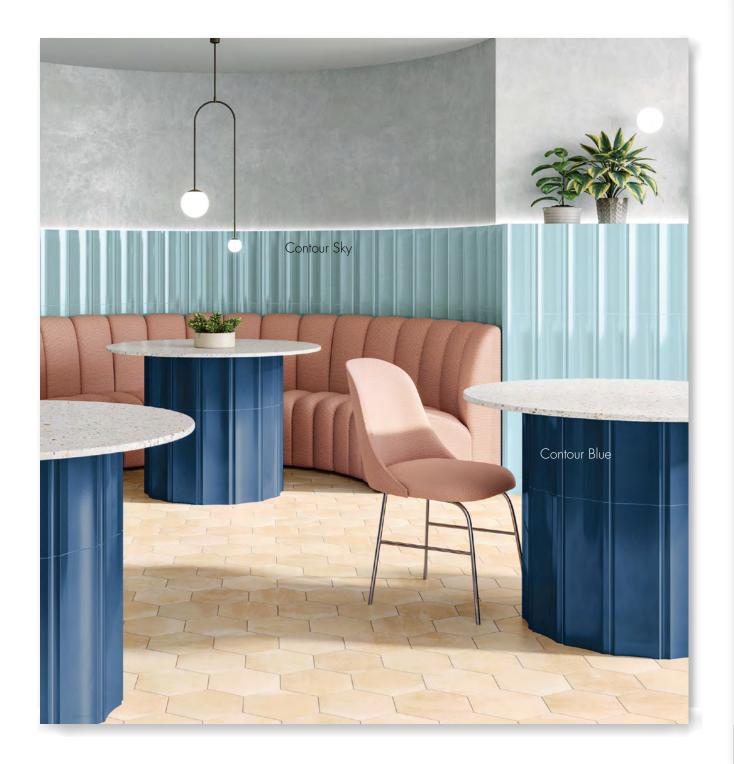

# CONTOUR

METZ CONTOUR series is inspired by views of the buildings surrounding the Mediterranean Sea, with their curved roof tiles. These curves were reversed to concave, creating a fascinating wall tile, available in stunning matt and gloss finishes.

#### **CONTOUR GLOSS GLAZED**

SLIP RESISTANCE // WALL TILE ONLY

150 x 450 All Colours

Gloss Glazed tiles provide a luxury gloss finish, suitable for wall applications only.

#### **COLOURS**

Blue, Azure, Sky, Teal, Silver, Black, White, Clay, Brown, Bordeaux, Green

#### **SIZES**

150 x 450