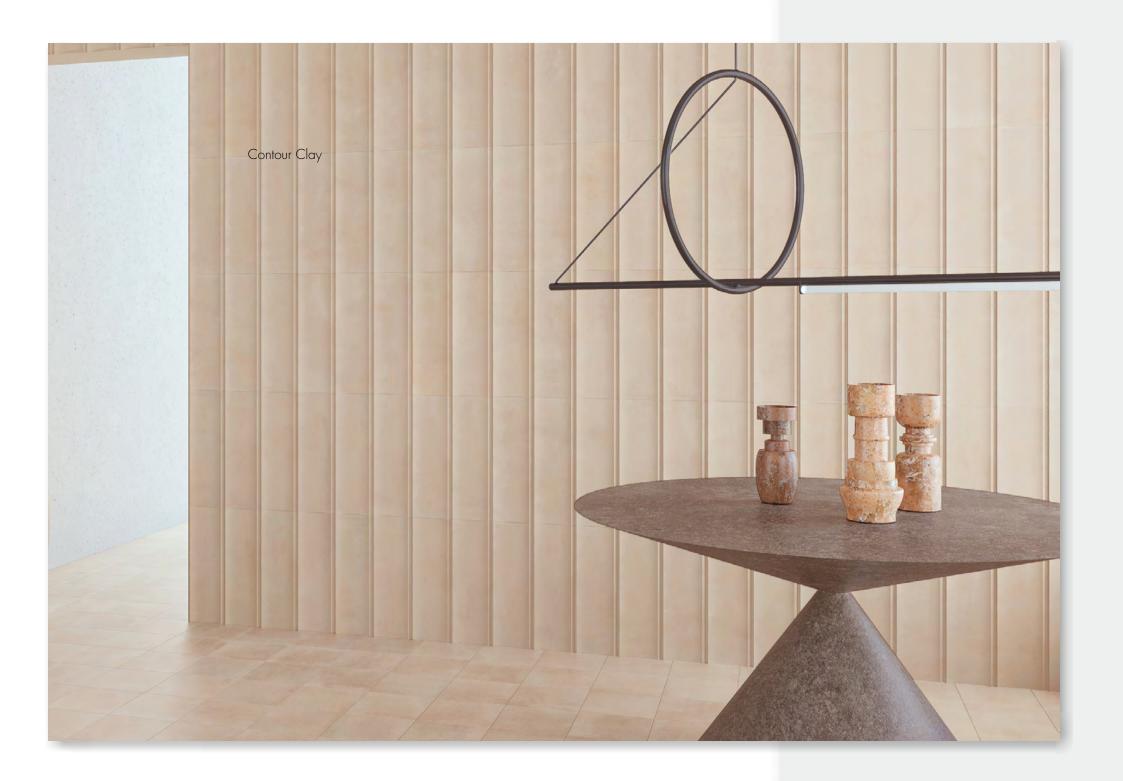

# CONTOUR

METZ CONTOUR series is inspired by views of the buildings surrounding the Mediterranean Sea, with their curved roof tiles. These curves were reversed to concave, creating a fascinating wall tile, available in stunning matt and gloss finishes.

#### **CONTOUR MATT GLAZED**

SLIP RESISTANCE // WALL TILE ONLY

150 x 450

Matt Glazed tiles provide a luxury matt finish, suitable for wall applications only.

#### **COLOURS**

Blue, Azure, Sky, Teal, Silver, Black, White, Clay, Brown, Bordeaux, Green

#### **SIZES**

150 x 450